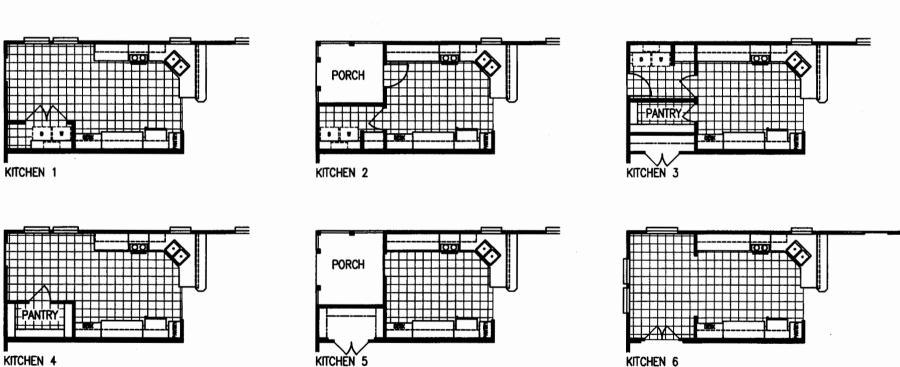

# The Lindbergh Alternatives

KITCHEN 4

Artist's rendering of Jefferson 571A Model, shown with garage built by others.

Artist's rendering of Cottage 522T Model, shown with garage built by others.

Information on this literature may vary from actual home. We reserve the right to make changes at any time, without notice or obligation.