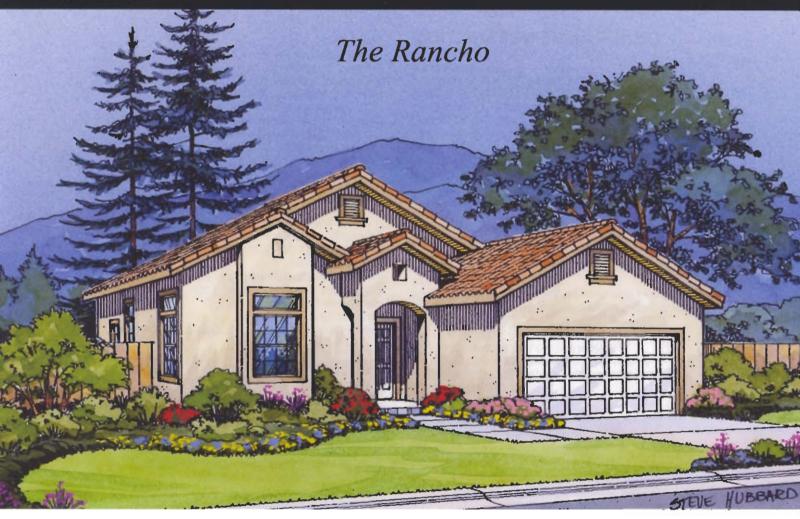

Artist's rendering of Rancho Sante Fe 522D Model, shown with garage built by others.

# GENESIS HOMES

The Americana Series

**The Rancho** Model 522D Approx. 1,556 sq. ft. 3 Bedroom, 2 Bath

Information on this literature may vary from actual home. We reserve the right to make changes at any time, without notice or obligation.