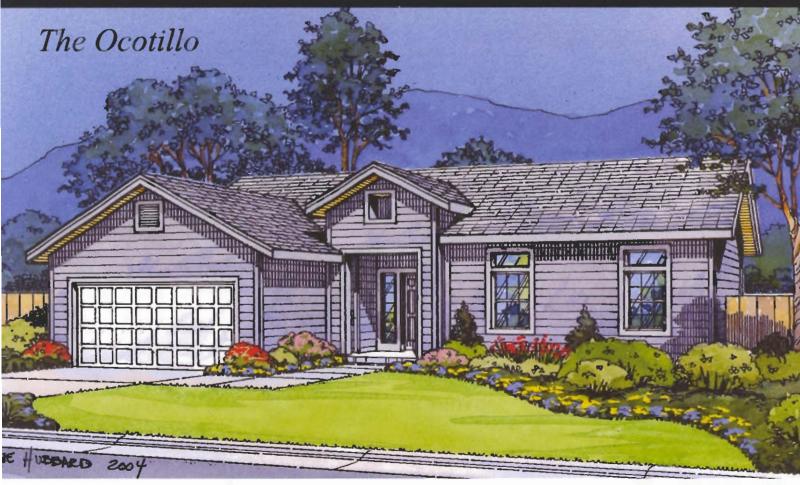

# **GENESIS HOMES**

The Americana Series

Chandler, AZ

Artist's rendering of Ocotillo 522C Model, shown with garage built by others.

#### The Ocotillo Model 522C

Model 522C Approx. 1,529 sq. ft. 3 Bedroom, 2 Bath

Information on this literature may vary from actual home. We reserve the right to make changes at any time, without notice or obligation.