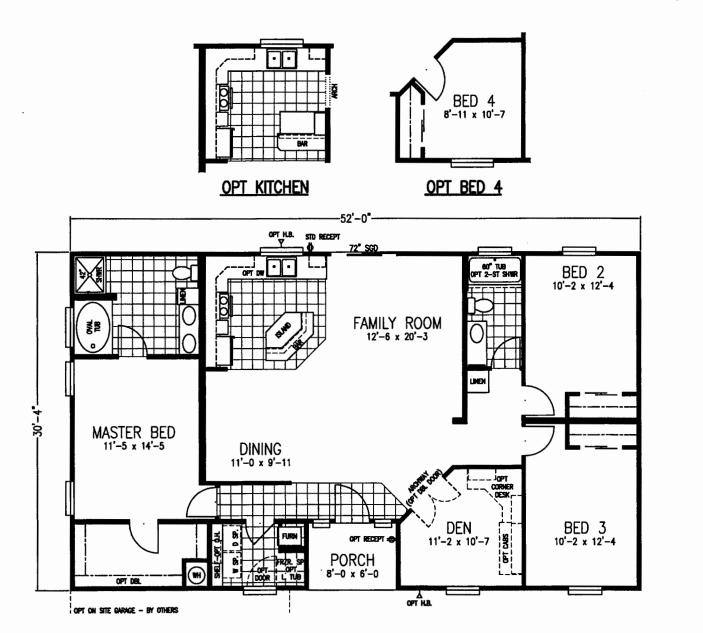

#### The Ocotillo Model 522C

Model 522C Approx. 1,529 sq. ft. 3 Bedroom, 2 Bath

Information on this literature may vary from actual home. We reserve the right to make changes at any time, without notice or obligation.