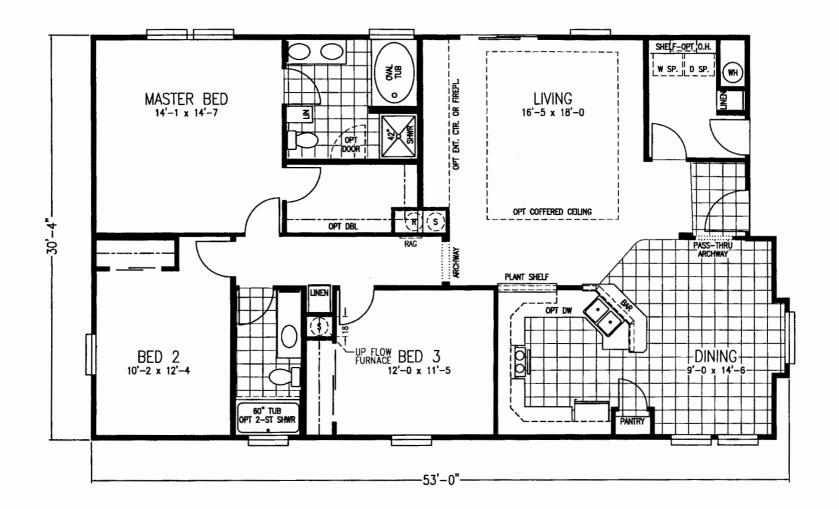

# GENESIS HOMES

The Americana Series

**The Rancho** Model 522D Approx. 1,556 sq. ft. 3 Bedroom, 2 Bath

Information on this literature may vary from actual home. We reserve the right to make changes at any time, without notice or obligation.