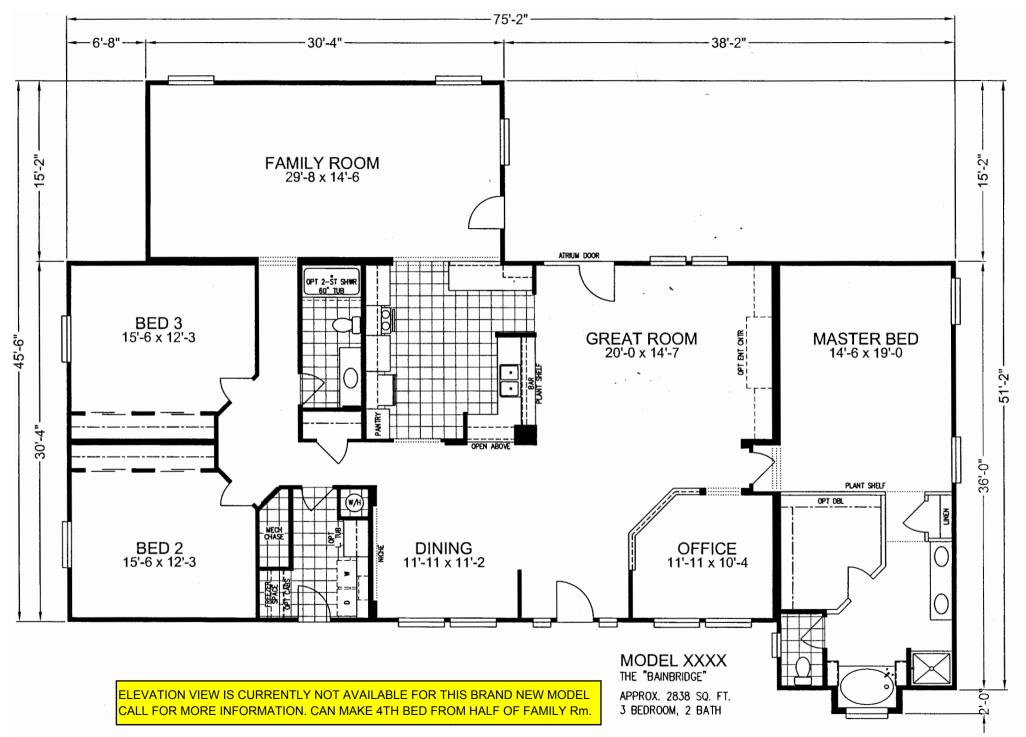

ve the right to make changes at any time, without notice or obligation.



Artist's rendering of Lindbergh 668D Model, shown with garage built by others.



# **GENESIS HOMES** *The Americana Series*

The Lindbergh Model 668D Approx. 1,622 sq. ft. 3 Bedroom, 2 Bath

# The Lindbergh Alternatives

.

- 75



# The Lindbergh Alternatives



KITCHEN 4



Artist's rendering of Jefferson 571A Model, shown with garage built by others.





Artist's rendering of Cottage 522T Model, shown with garage built by others.



Information on this literature may vary from actual home. We reserve the right to make changes at any time, without notice or obligation.



Artist's rendering of Hamilton 422T Model, shown with tower dormer and garage built by others.





# **GENESIS HOMES** The Americana Series



INFORMATION ON THIS LITERATURE MAY VARY FROM THE ACTUAL HOME. WE RESERVE THE RIGHT TO MAKE CHANGES AT ANY TIME, WITHOUT NOTICE OR OBLIGATION.