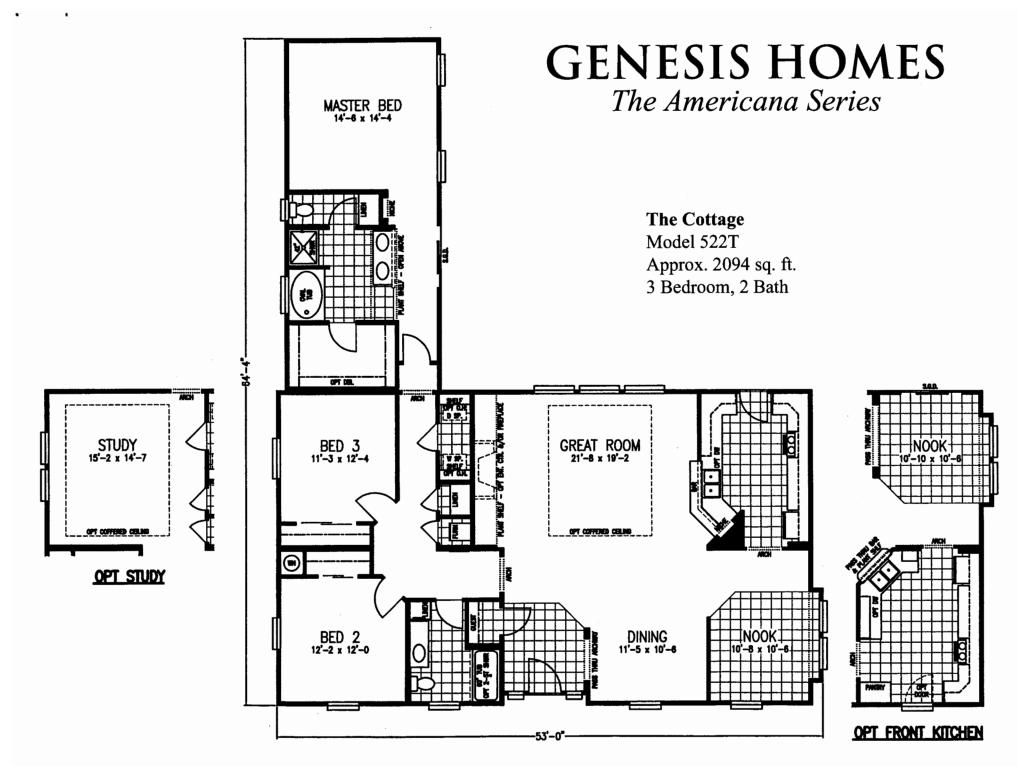

# The Lindbergh Alternatives

KITCHEN 4

Artist's rendering of Jefferson 571A Model, shown with garage built by others.

Artist's rendering of Cottage 522T Model, shown with garage built by others.

Information on this literature may vary from actual home. We reserve the right to make changes at any time, without notice or obligation.