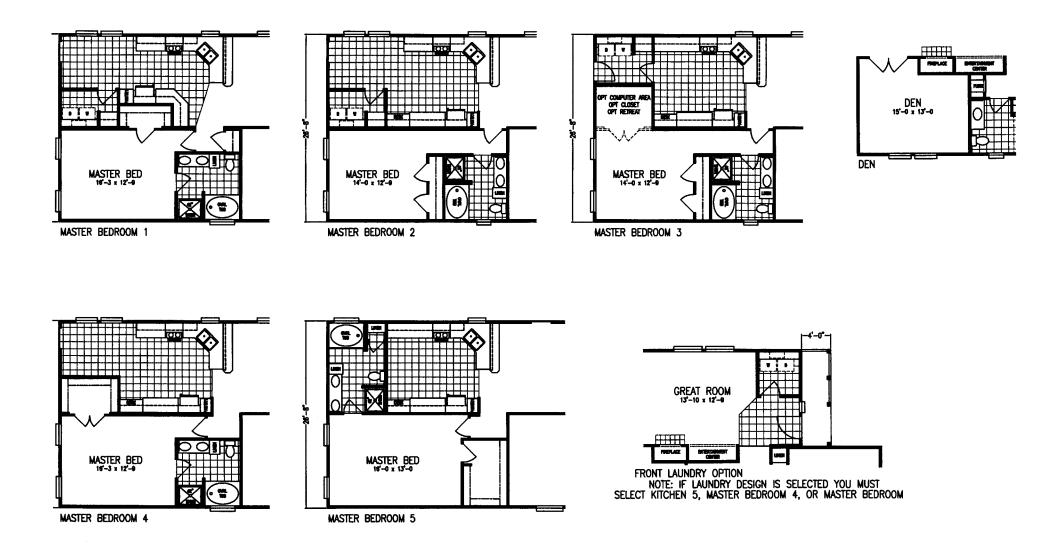

Series

#### The Ocotillo Model 522C

Model 522C Approx. 1,529 sq. ft. 3 Bedroom, 2 Bath



Information on this literature may vary from actual home. We reserve the right to make changes at any time, without notice or obligation.



Artist's rendering of Rancho Sante Fe 522D Model, shown with garage built by others.

# GENESIS HOMES

The Americana Series

**The Rancho** Model 522D Approx. 1,556 sq. ft. 3 Bedroom, 2 Bath



Information on this literature may vary from actual home. We reserve the right to make changes at any time, without notice or obligation.



Artist's rendering of Lindbergh 668D Model, shown with garage built by others.



# **GENESIS HOMES** *The Americana Series*

The Lindbergh Model 668D Approx. 1,622 sq. ft. 3 Bedroom, 2 Bath

# The Lindbergh Alternatives

.

- 75



# The Lindbergh Alternatives



KITCHEN 4



Artist's rendering of Jefferson 571A Model, shown with garage built by others.





Artist's rendering of Cottage 522T Model, shown with garage built by others.



Information on this literature may vary from actual home. We reserve the right to make changes at any time, without notice or obligation.



Artist's rendering of Hamilton 422T Model, shown with tower dormer and garage built by others.





# **GENESIS HOMES** The Americana Series



INFORMATION ON THIS LITERATURE MAY VARY FROM THE ACTUAL HOME. WE RESERVE THE RIGHT TO MAKE CHANGES AT ANY TIME, WITHOUT NOTICE OR OBLIGATION.