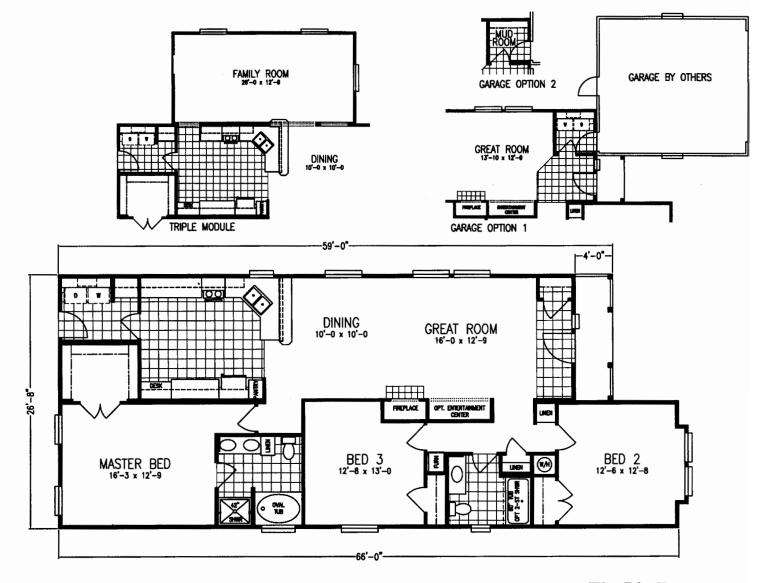

# **GENESIS HOMES** *The Americana Series*

The Lindbergh Model 668D Approx. 1,622 sq. ft. 3 Bedroom, 2 Bath