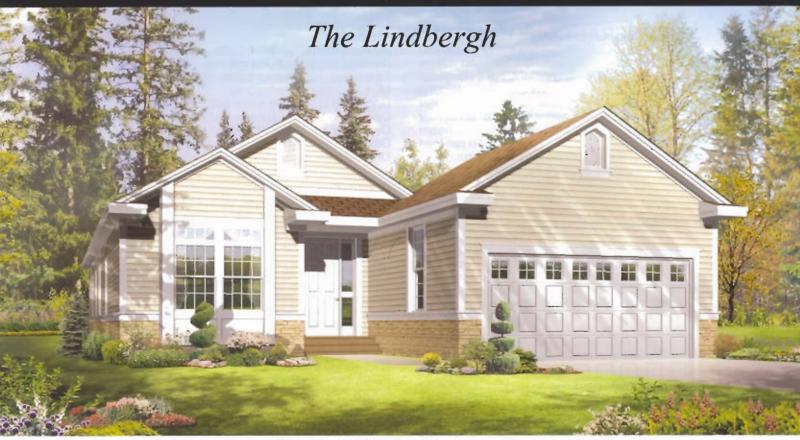

Artist's rendering of Lindbergh 668D Model, shown with garage built by others.

# **GENESIS HOMES** *The Americana Series*

The Lindbergh Model 668D Approx. 1,622 sq. ft. 3 Bedroom, 2 Bath