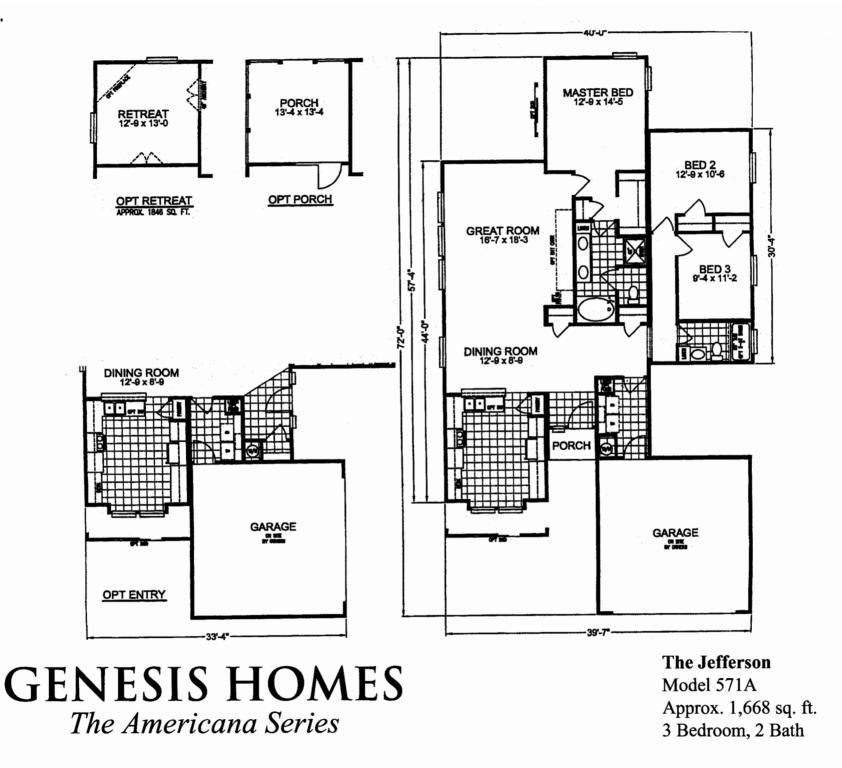

# The Lindbergh Alternatives

KITCHEN 4

Artist's rendering of Jefferson 571A Model, shown with garage built by others.

Artist's rendering of Cottage 522T Model, shown with garage built by others.

Information on this literature may vary from actual home. We reserve the right to make changes at any time, without notice or obligation.