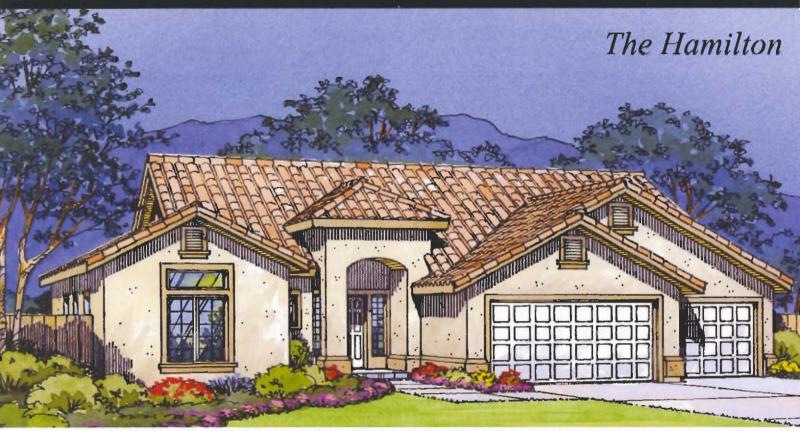

Artist's rendering of Hamilton 422T Model, shown with tower dormer and garage built by others.