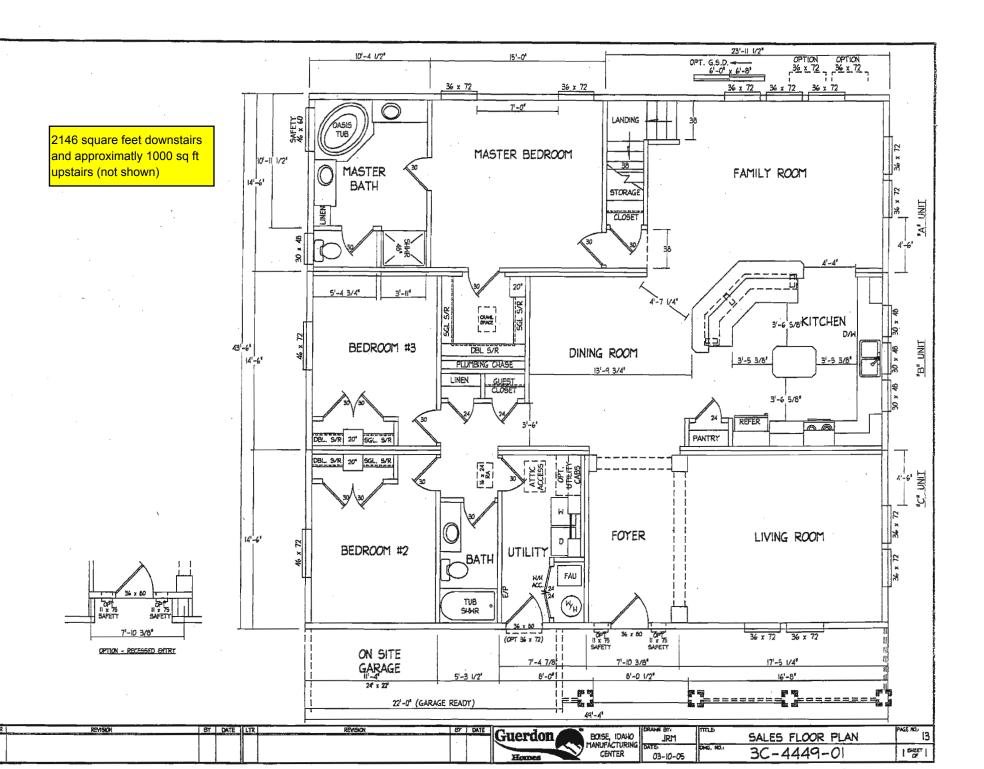

## **Spec House Project on View Lot PASO ROBLES, CALIFORNIA**

- 1.57 Acres with view. View is approximately 260° with intermittent interruption by rooftops.
- Asking Price for lot: \$347,500
- Proposed Project: Guerdon Model 3C-4449-01, 2,146 sq ft, 3 bedroom, 2.5 bath, 3 car garage and 1000 sq ft gameroom upstairs for a total living area of 3,100 sq ft.
- Estimated Cost to Build \$451,990\*
- Recommended Lot Purchase Price \$330,000
  - Subtotal \$781,990 Estimated Resale Value \$915,000
- Estimated Gross Profit \$133,010