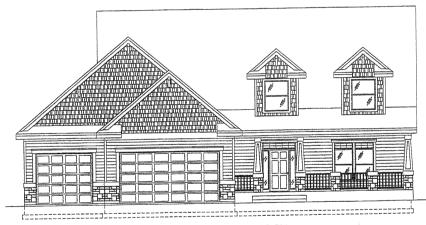

## **Spec House Project on View Lot PASO ROBLES, CALIFORNIA**

- 1.57 Acres with view. View is approximately 260° with intermittent interruption by rooftops.
- Asking Price for lot: \$347,500
- Proposed Project: Guerdon Model 3C-4449-01, 2,146 sq ft, 3 bedroom, 2.5 bath, 3 car garage and 1000 sq ft gameroom upstairs for a total living area of 3,100 sq ft.
- Estimated Cost to Build \$451,990\*
- Recommended Lot Purchase Price \$330,000
  - Subtotal \$781,990 Estimated Resale Value \$915,000
- Estimated Gross Profit \$133,010

10233 Mochuello Court, Atascadero, California 93422 <u>www.liebeltrealty.com</u> Office (866)885-5111 · Fax (805)462-2701

FRONT ELEVATION SCALE: 1/4" = 1'-0"

FRONT ELEVATION SCALE: 1/4" = 1'-0"

FRONT ELEVATION SCALE: 1/4" = 1'-0"

ELEVATIONS FOR PLAN 44-40484-01 3C 4449.01

Sample Elevations