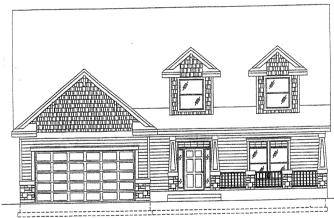

## **Spec House Project on View Lot PASO ROBLES, CALIFORNIA**

- 1.57 Acres with view. View is approximately 260° with intermittent interruption by rooftops.
- Asking Price for lot: \$347,500
- Proposed Project: Guerdon Model 3C-4449-01, 2,146 sq ft, 3 bedroom, 2.5 bath, 3 car garage and 1000 sq ft gameroom upstairs for a total living area of 3,100 sq ft.
- Estimated Cost to Build \$451,990\*
- Recommended Lot Purchase Price \$330,000
  - Subtotal \$781,990 Estimated Resale Value \$915,000
- Estimated Gross Profit \$133,010

10233 Mochuello Court, Atascadero, California 93422 <u>www.liebeltrealty.com</u> Office (866)885-5111 · Fax (805)462-2701

FRONT ELEVATION SCALE: 1/4" = 1'-0"

FRONT ELEVATION SCALE: 1/4" = 1'-0"

FRONT ELEVATION SCALE: 1/4" = 1'-0"

ELEVATIONS FOR PLAN 44-40484-01 3C 4449.01

Sample Elevations