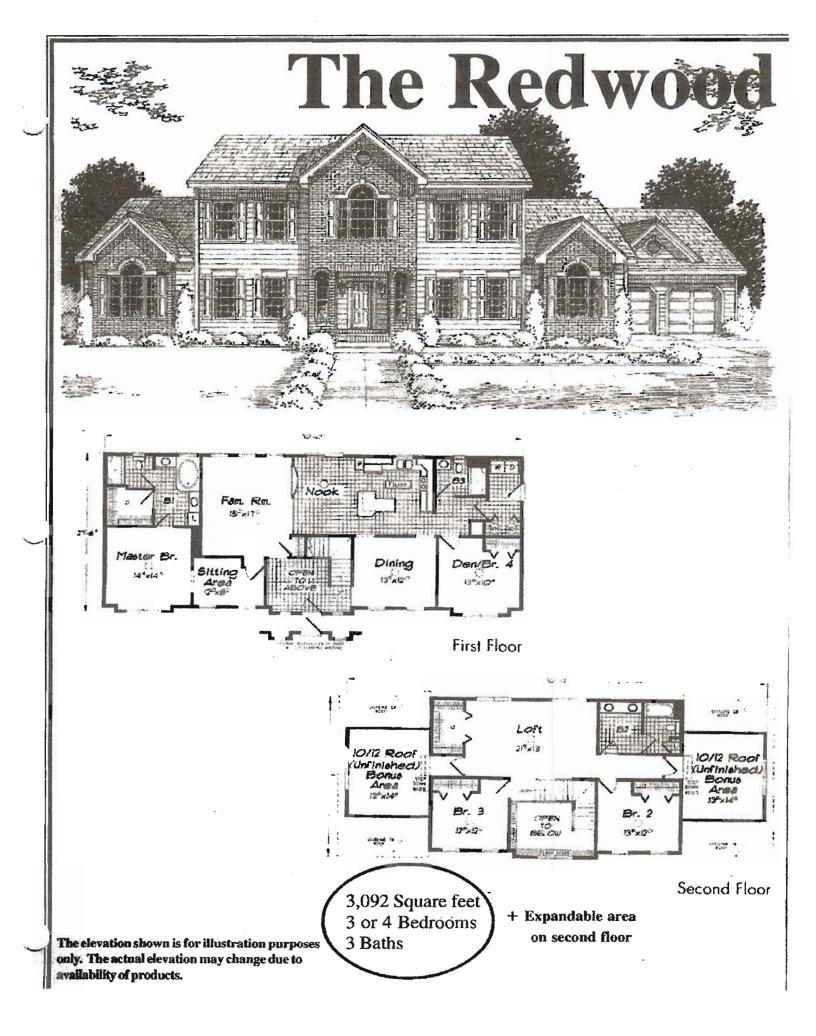

Liebelt Realty

**PASO ROBLES, CALIFORNIA** 

- 1.00 Acre with view. View is to the southwest through the trough between the hills. View is of the hills on the west side of Paso Robles, and has scattered lights from homes at night.
- Asking Price for lot \$285,000
- Proposed Project: Hoopa model "The Redwood", 3092 sq ft, 3 or 4 bedroom, 3 bath, 3 car garage.