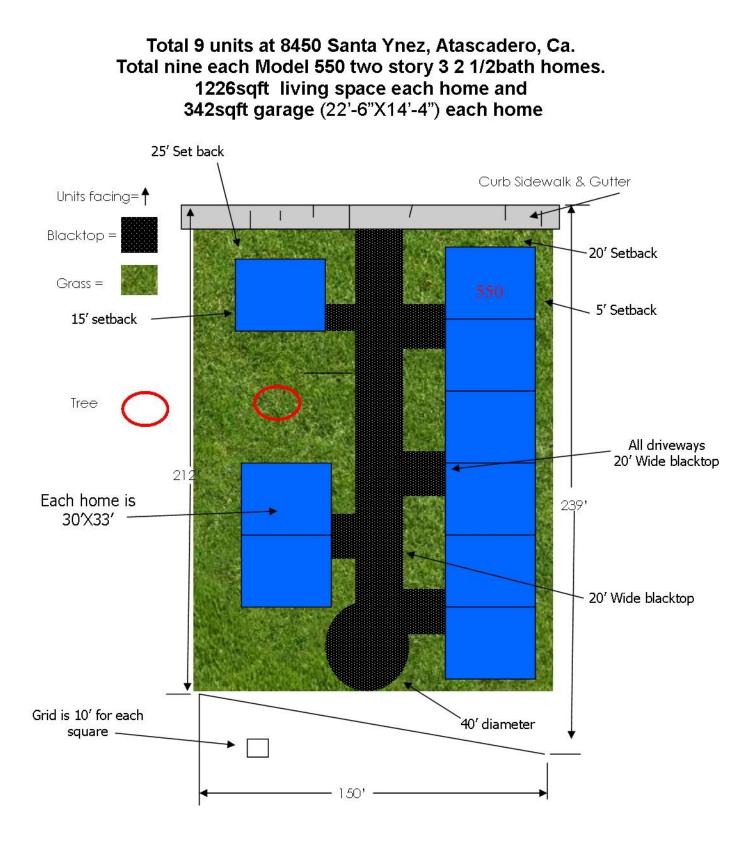

## Planned Development Project 9 Units in Atascadero, California

Proposed Project: Nine 2-Story 1,567 sq ft homes with 3 bedrooms 2 baths, indoor laundry, plus 320 sq ft single car garages. Genesis Model 550 Asking Price for Property: \$1,300,000 **Recommended Lot Purchase Price: \$900,000** Estimated Cost to Build: \$2,250,000\* Estimated Cost of Project: \$3,150,000\* Total Resale Value: \$4,050,000 Potential Gross Profit: \$900,000 \*Please contact Alan Martin at 805-286-2305 for actual pricing. Soft costs not included in estimated cost of project

## MODEL 550

1,567 Square Feet 3 Bedroom / 2-1/2 Bath