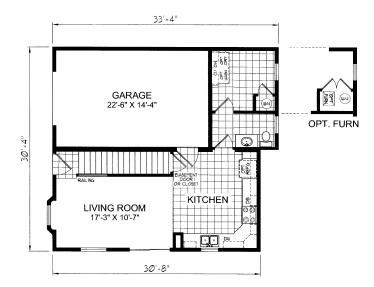

your offer:

• Request junk cars and trailers be removed at seller's expense during escrow or via an escrow impound account after close of escrow.

Important Due Diligence:

- One home is an original Sears & Roebuck Home and must be handled according to City rules. Please check with the city during the due diligence period.
- The lot has one oak tree which cannot be removed.

## Contact Kelly Morrow or Jamie Basinger for details. (805)835-5000 (805)610-7087

Information gathered from sources deemed reliable but not guaranteed. Buyers are advised to perform their own due diligence.

> 10233 Mochuello Court, Atascadero, California 93422 <u>www.liebeltrealty.com</u> Office (866)885-5111 · Fax (805)462-2701





Please call me directly with any questions or comments Alan Martin 805.286.2305





## 

## MODEL 550

1,567 Square Feet 3 Bedroom / 2-1/2 Bath