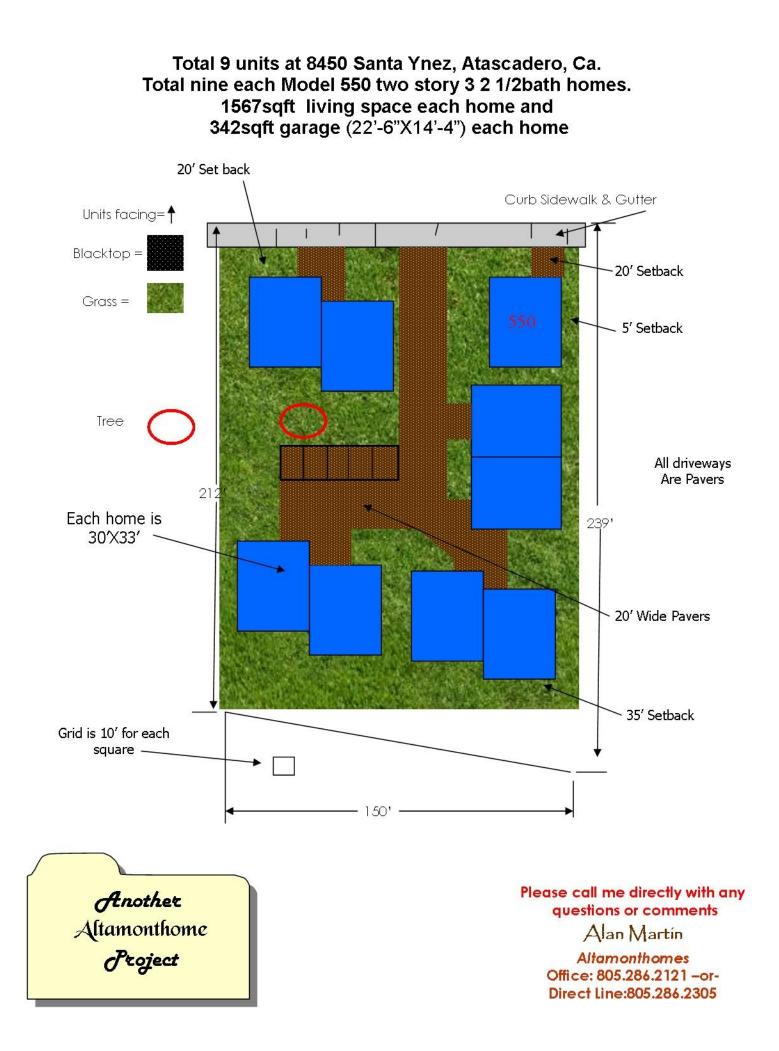

## Planned Development Project 9 Units in Atascadero, California

Proposed Project: Nine 2-Story 1,567 sq ft homes with 3 bedrooms 2 baths, indoor laundry, plus 320 sq ft single car garages. Genesis Model 550 Asking Price for Property: \$1,300,000 **Recommended Lot Purchase Price: \$900,000** Estimated Cost to Build: \$2,250,000\* Estimated Cost of Project: \$3,150,000\* Total Resale Value: \$4,050,000 Potential Gross Profit: \$900,000 \*Please contact Alan Martin at 805-286-2305 for actual pricing. Soft costs not included in estimated cost of project

## MODEL 550

1,567 Square Feet 3 Bedroom / 2-1/2 Bath